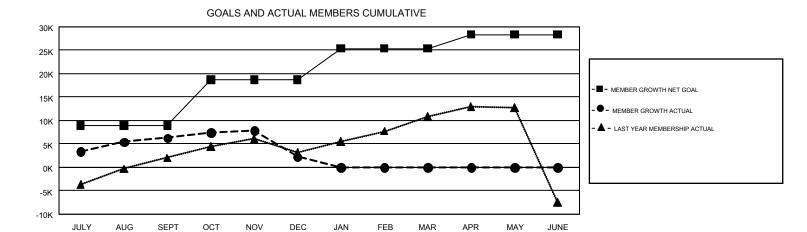

## REPORT DOES NOT INCLUDE CLUBS IN UNDISTRICTED AREAS.

| Clubs         |               |             |               | Members               |                           |                         |                                                    |  |
|---------------|---------------|-------------|---------------|-----------------------|---------------------------|-------------------------|----------------------------------------------------|--|
|               | RESULTS FOR   | R 2018-2019 |               | RESULTS FOR 2018-2019 |                           |                         |                                                    |  |
| QUARTER       | NEW CLUB GOAL | NEW CLUBS   | DROPPED CLUBS | QUARTER               | MEMBER GROWTH NET<br>GOAL | MEMBER GROWTH<br>ACTUAL | DROPPED<br>MEMBERS ACTUAL<br>(including transfers) |  |
| JULY/AUG/SEPT | 75            | 48          | 66            | JULY/AUG/SEPT         | 8,909                     | 14,618                  | 7,254                                              |  |
| OCT/NOV/DEC   | 91            | 28          | 60            | OCT/NOV/DEC           | 9,845                     | 7,655                   | 11,272                                             |  |
| JAN/FEB/MAR   | 53            | 0           | 0             | JAN/FEB/MAR           | 6,649                     | 0                       | 0                                                  |  |
| APR/MAY/JUNE  | 44            | 0           | 0             | APR/MAY/JUNE          | 2,964                     | 0                       | 0                                                  |  |

## GOALS AND ACTUAL NEW CLUBS CUMULATIVE

| DROPPED CLUBS: 126  DROPPED MEMBERS                         |        | 4,702 CLUBS OF 8,890 ADDED 1 OR<br>MORE NEW MEMBERS | GENDER DISTRIBUTION  MALE 224,846 (70.61%)  FEMALE 93,580 (29.39%) |  |        |
|-------------------------------------------------------------|--------|-----------------------------------------------------|--------------------------------------------------------------------|--|--------|
| DECEASED                                                    | 683    | CLICK HERE FOR CUMULATIVE                           | TOTAL FAMILY UNIT MEMBERS                                          |  | 69,600 |
| CLUB CANCELLED         1,085           OTHER         16,757 |        | MEMBERSHIP DATA                                     |                                                                    |  |        |
|                                                             |        |                                                     | FAMILY MEMBERS PAYING HALF DUES                                    |  | 39,118 |
| TOTAL                                                       | 18,525 |                                                     | Dues                                                               |  |        |