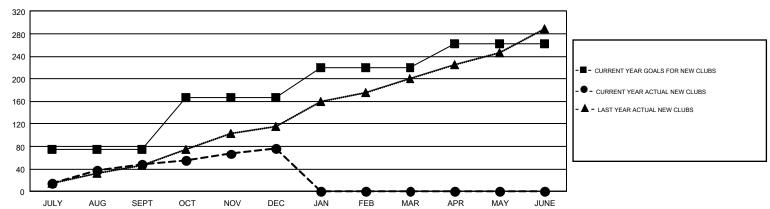

## REPORT DOES NOT INCLUDE CLUBS IN UNDISTRICTED AREAS.

| Clubs         |               |             |               | Members               |                           |                         |                                                    |  |
|---------------|---------------|-------------|---------------|-----------------------|---------------------------|-------------------------|----------------------------------------------------|--|
|               | RESULTS FOR   | R 2018-2019 |               | RESULTS FOR 2018-2019 |                           |                         |                                                    |  |
| QUARTER       | NEW CLUB GOAL | NEW CLUBS   | DROPPED CLUBS | QUARTER               | MEMBER GROWTH NET<br>GOAL | MEMBER GROWTH<br>ACTUAL | DROPPED<br>MEMBERS ACTUAL<br>(including transfers) |  |
| JULY/AUG/SEPT | 75            | 48          | 66            | JULY/AUG/SEPT         | 8,909                     | 14,618                  | 7,254                                              |  |
| OCT/NOV/DEC   | 91            | 28          | 60            | OCT/NOV/DEC           | 9,845                     | 7,655                   | 11,272                                             |  |
| JAN/FEB/MAR   | 53            | 0           | 0             | JAN/FEB/MAR           | 6,649                     | 0                       | 0                                                  |  |
| APR/MAY/JUNE  | 44            | 0           | 0             | APR/MAY/JUNE          | 2,964                     | 0                       | 0                                                  |  |

## GOALS AND ACTUAL NEW CLUBS CUMULATIVE

| DROPPED CLUBS: 126  DROPPED MEMBERS                         |        | 4,702 CLUBS OF 8,890 ADDED 1 OR<br>MORE NEW MEMBERS | GENDER DISTRIBUTION  MALE 224,846 (70.61%)  FEMALE 93,580 (29.39%) |  |        |
|-------------------------------------------------------------|--------|-----------------------------------------------------|--------------------------------------------------------------------|--|--------|
| DECEASED                                                    | 683    | CLICK HERE FOR CUMULATIVE                           | TOTAL FAMILY UNIT MEMBERS                                          |  | 69,600 |
| CLUB CANCELLED         1,085           OTHER         16,757 |        | MEMBERSHIP DATA                                     |                                                                    |  |        |
|                                                             |        |                                                     | FAMILY MEMBERS PAYING HALF DUES                                    |  | 39,118 |
| TOTAL                                                       | 18,525 |                                                     | Dues                                                               |  |        |